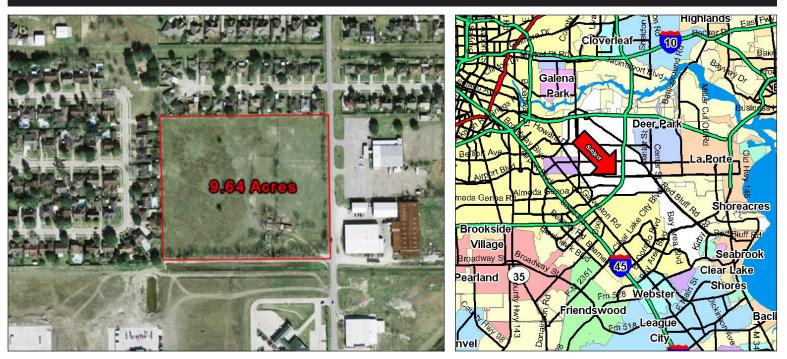

# **FOR SALE** 9.64 Acres | 420,000 SF = \$1,220.00

# LOCATION

# **Pansy Street**

Pansy and Fairmont Pkwy Pasadena, TX 77505 5 miles West of Beltway 8 .25 miles North of Fairmont Parkway

# **FEATURES**

- 9.64 Acres
- Electricity/Power Centerpoint Energy
- Gas/Propane Centerpoint Energy
- Water City of Pasadena
- Telephone Private
- Outside 500 yr. flood zone
- Adjacent to established retail development along
- Fairmont Parkway and East Sam Houston Tollway/ East Beltway 8