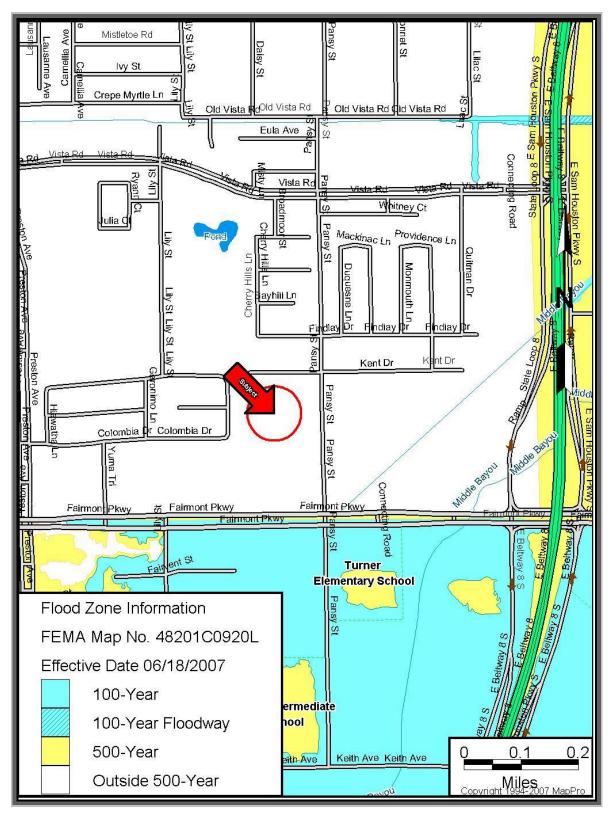

any.com

The information contained here within while based upon data supplied by sources deemed reliable, is subject to errors or omissions and is not, in any way, warranted by *The Brown Company* or by any agent, independent associate or employee of *Brown Commercial*. This information is subject to change without notice.



Proximity Aerial Map

- This property is adjacent to the heart of retail development located along Fairmont Parkway and the East Sam Houston Tollway/East Beltway 8.
  - Wal-Mart, Lowe's, The Home Depot and J.C. Penny are located in the immediate vicinity.



THE BROWN COMPANY P: 713.946.5852 • F: 713.946.8114 • kbrown@thebrowncompany.com • www.thebrowncompany.com



Location Map



*Pipeline* A pipeline dissects this property from the S.E. corner to the N.W. corner.



Flood Map



# **Profile Report**

### **Additional Reports**

## 0 PANSY ST, PASADENA, TX. 77505 Harris County

| TANGT OI, TAGADENA, TA. TOUT                                                                                                                | anno oounig                          | 7                                          |            |                             |                               |  |  |  |
|---------------------------------------------------------------------------------------------------------------------------------------------|--------------------------------------|--------------------------------------------|------------|-----------------------------|-------------------------------|--|--|--|
| General Property Description