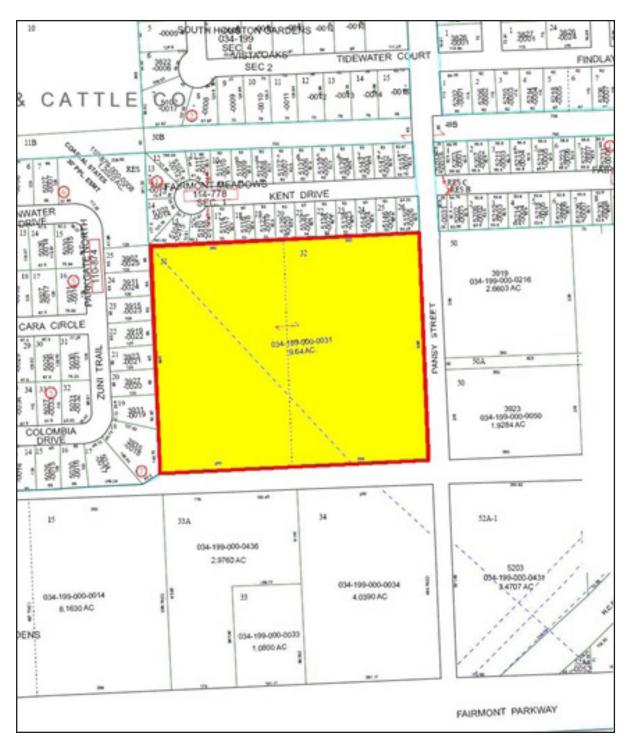

# **Pansy Street**

Pansy and Fairmont Pkwy Pasadena, TX 77505 5 miles West of Beltway 8 .25 miles North of Fairmont Parkway

# **FEATURES**

- 9.64 Acres
- Electricity/Power Centerpoint Energy
- Gas/Propane Centerpoint Energy
- Water City of Pasadena
- Telephone Private
- Outside 500 yr. flood zone
- Adjacent to established retail development along
- Fairmont Parkway and East Sam Houston Tollway/ East Beltway 8

THE BROWN COMPANY P: 713.946.5852 • F: 713.946.8114 • kbrown@thebrowncompany.com • www.thebrowncompany.com

Location Map

*Pipeline* A pipeline dissects this property from the S.E. corner to the N.W. corner.