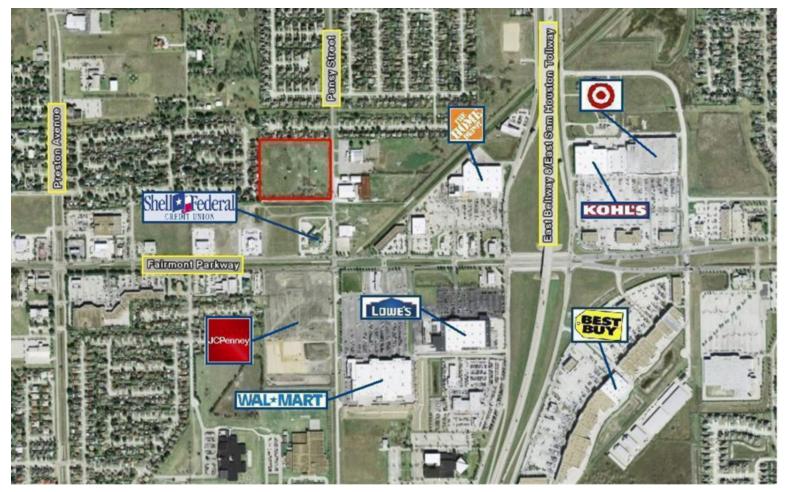

Proximity Aerial Map

- This property is adjacent to the heart of retail development located along Fairmont Parkway and the East Sam Houston Tollway/East Beltway 8.
  - Wal-Mart, Lowe's, The Home Depot and J.C. Penny are located in the immediate vicinity.